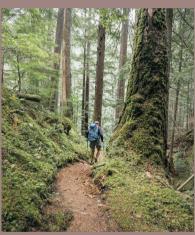

## Wellness Walk

Discover the power of a wellness walk led by a Certified Workplace Mindfulness Facilitator, where each step fosters deeper connections to Mother Earth